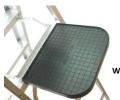

#### STEPLADDER PAINT TRAY

MODEL: KIT030

SOLD BY: ea

WEIGHT (lbs): 2

**SHIPPING:** 3"x8"x13"