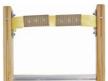

## STANDOFF BRACKETS

MODEL: 0715-00 SOLD BY: Pr WEIGHT (lbs): 1.5

SHIPPING: 3"x14"x20"

18" LONG

12" LONG

MODEL: 0718-00 SOLD BY: Pr WEIGHT (lbs): 1.5

**SHIPPING:** 3"x15"x26"