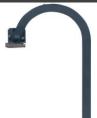

### RIDGE HOOK

MODEL: 0680-00

SOLD BY: Pr

WEIGHT (lbs): 4

SHIPPING: 5"x10"x15"

9" LONG **MODEL:** 0677-00 SOLD BY: Pr

WEIGHT (lbs): 8 SHIPPING: 3"x13"x19"

12" LONG