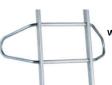

#### LADDER JACK - DOUBLE SIDED

MODEL: 0670-00

SOLD BY: Pr

WEIGHT (lbs): 12

SHIPPING: 6"x10"x33"

#### LADDER JACK - SINGLE SIDED

**MODEL:** 0671-00

SOLD BY: Pr

WEIGHT (lbs): 13

SHIPPING: 7"x13"x41"