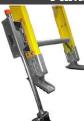

# SWIVEL SAFETY FEET

Fits series: 410 & 420 MODEL: 0682-00 SOLD BY: Pr WEIGHT (lbs): 2

Fits series:

5800,7800,4800,F534&F580

SHIPPING: 2"x3"x6"

MODEL: KIT002 SOLD BY: Set WEIGHT (lbs): 1.5 SHIPPING: 2"x3"x6"