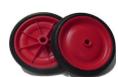

#### WHEEL KEET

MODEL: KIT108

SOLD BY: Kit

WEIGHT (lbs): 1.5

SHIPPING: 2"x6"x6"