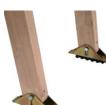

#### SAWHORSE - SAFETY FEET

MODEL: KIT007

SOLD BY: 4pc set

WEIGHT (lbs): 1

SHIPPING: 5"X5"X5"