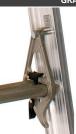

### GRAVITY LOCK

Fits series: 4800 & F580

MODEL: KIT003 SOLD BY: Set WEIGHT (lbs): 1.5

> SHIPPING: 2"x6"x9" straight grain wood.

Fits series:

5800.7800.&F534

MODEL: KIT004 SOLD BY: Set WEIGHT (lbs): 1.5 SHIPPING: 2"x6"x12"