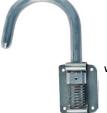

#### **CABLE HOOK**

**MODEL:** 0679-00

SOLD BY: Pr

WEIGHT (lbs): 3

SHIPPING: 2"x7"x9"