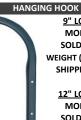

### RIDGE HOOK

MODEL: 0680-00

SOLD BY: Pr

WEIGHT (lbs): 4

SHIPPING: 5"x10"x15"

9" LONG **MODEL:** 0677-00 SOLD BY: Pr

WEIGHT (lbs): 8 SHIPPING: 3"x13"x19"

12" LONG

MODEL: 0678-00 SOLD BY: Pr WEIGHT (lbs): 12

SHIPPING: 3"x16"x25"