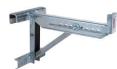

## STANDOFF BRACKETS

MODEL: 0715-00 SOLD BY: Pr WEIGHT (lbs): 1.5

SHIPPING: 3"x14"x20"

18" LONG

12" LONG

MODEL: 0718-00 SOLD BY: Pr WEIGHT (lbs): 1.5

**SHIPPING:** 3"x15"x26"