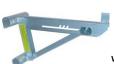

#### LADDER JACK - DOUBLE SIDED

MODEL: 0670-00

SOLD BY: Pr

WEIGHT (lbs): 12

SHIPPING: 6"x10"x33"

#### LADDER JACK - SINGLE SIDED

**MODEL:** 0671-00

SOLD BY: Pr

WEIGHT (lbs): 13

SHIPPING: 7"x13"x41"